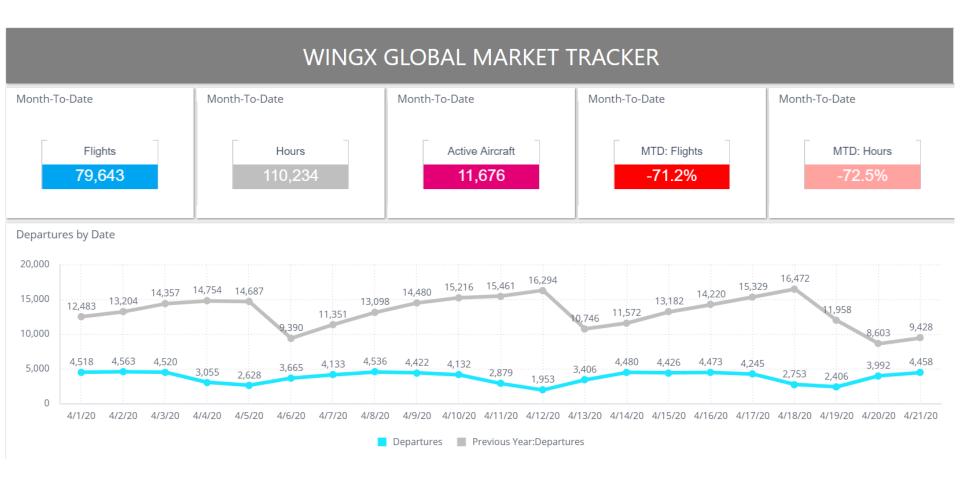

### **Latest view: Global, Business Aviation (FW)**

Business aviation activity (departures and flight hours, props, jets) is down by 71% worldwide in April so far.