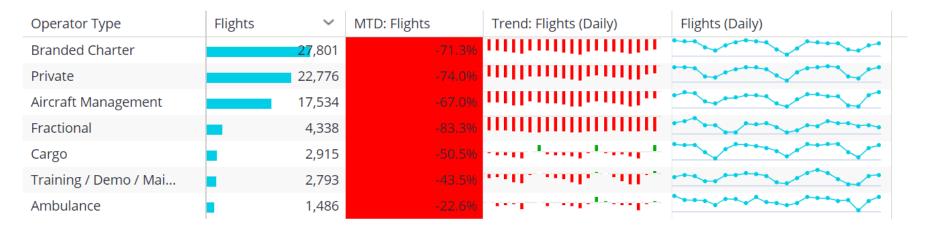

### **Latest view: Global, Business Aviation (FW)**

Oceania (ANZ) seems to be more resilient. South America less affected but deteriorating. Aircraft Management seems to be slightly more resilient. Fractional flying heavily affected.