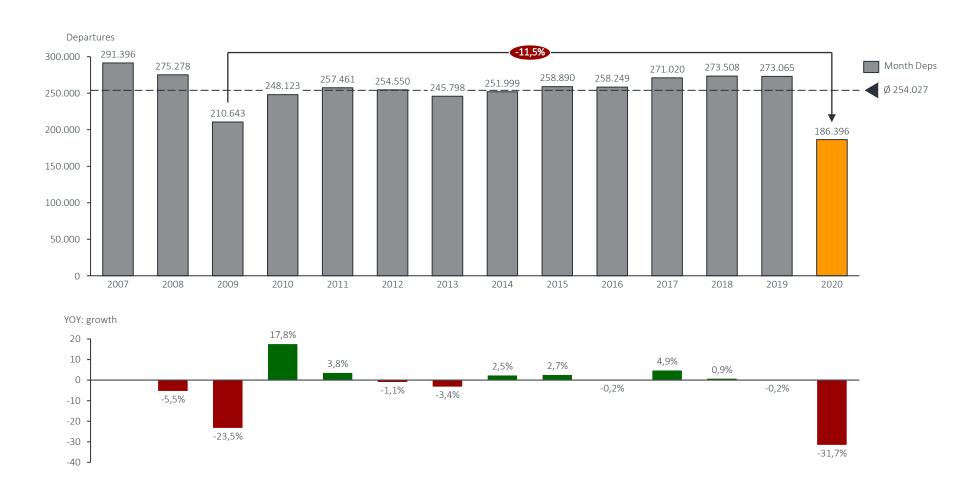

### Long view: March 2020 vs previous March months. North America & Europe

March-20 was 12% less busy than post Financial Crisis trough back in March-09