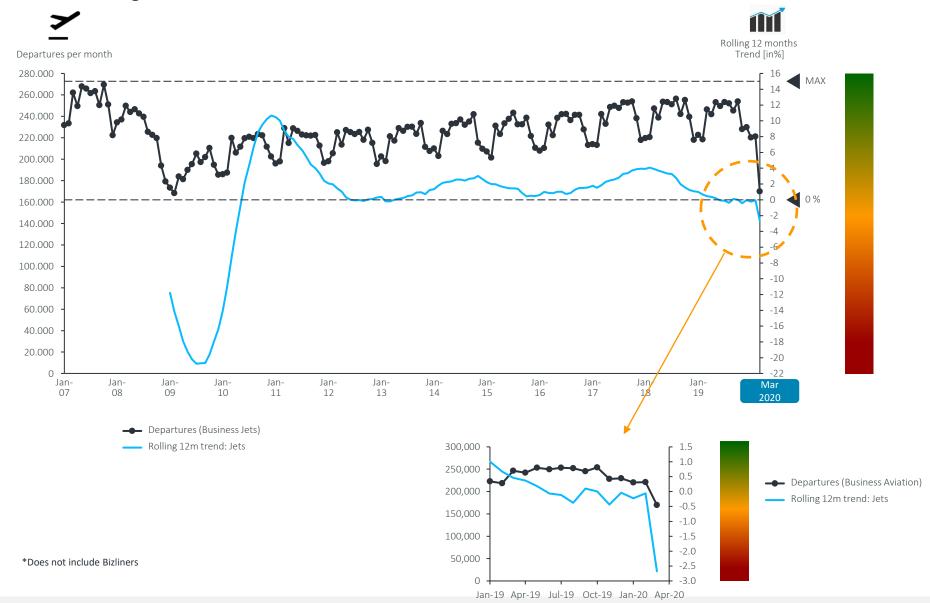

## Long view: Last 12 Month Rolling Trend in North America and Europe

March had lowest recorded number of monthly flights on record for top 2 markets. Last 12 Month trending down to -3% as of March 2020.