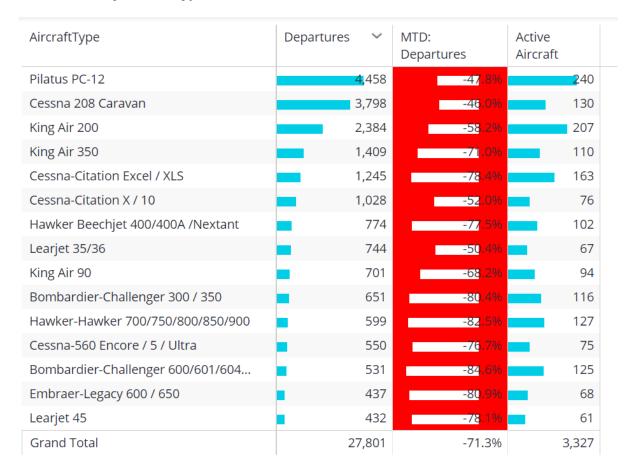

## Latest view: Global business aviation, Aircraft Segments - Types

PC12 and Caravan have most activity. Busiest Jet is Excel/XLS. Busiest heavy jet is Challenger 600, 531 sectors.

#### MTD Trends by Aircraft Type