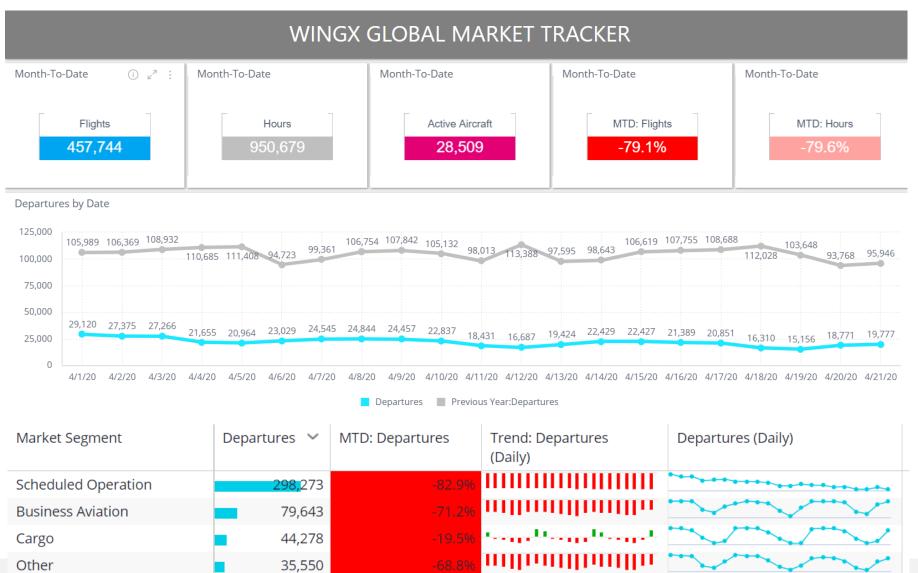

### Latest view: Global, Business, Cargo and Scheduled (Fixed Wing)

Including scheduled/commercial, global flight activity is down by 79% so far in April 2020. Note, % comparison with same dates in 2019, April 1-21st