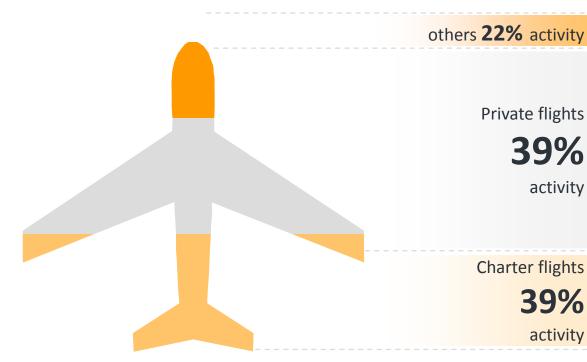

**OFFER: FREE INSIGHT** ON REQUEST

» The industry's best reference for a snapshot analysis of market activity «

### THIS BAM: **EUROPE**

## Year to Date analysis of departures Coming up to half way through the year and the market is so far narrowly down on

2013. Second quarter declines contrast with first quarter growth.\*



### For the European and

THE INSIDE STORY

peripheral Nth Africa and Middle East market:

- Analysis of key factors influencing this month
- Monthly YTD analysis departures & hours
- 5 year growth path for private and charter flights
- Analysis by fleet, aircraft segment and aircraft type

Click here for WINGX INSIGHT »

# Flight activity by mission type during May 2014 others 22% activity



### country connection, see

**COMMENT:** 

the trend and value of: Private flights, by sector and hours, by OEM and aircraft

For all city pairs, airports,

- segment and aircraft type Charter flights, by sector and hours, by OEM and aircraft
- Other flights, including government, training, medical and special cargo

segment and aircraft type

of aircraft movement

By season, month, and day

Click here for WINGX INSIGHT »

# **+++++** 1038

**Business Aviation flights MAY [YOY]** 

at selective airports



FRANCE-RUSSIA

**Connection focus:** 

in 05-2014 **SPECIAL INSIGHT OFFER:** 



+35,3% **FLIGHT TREND** +5,8% 1.000 **ULTRA LONG RANGE** 

767

796

739

JETS ,UK Click here for WINGX Feb Mar May Jan Apr 6 **AIRCRAFT PROFILES** 

# **Citation Mustang**

[May 2014 YOY]

Gulfstream<sup