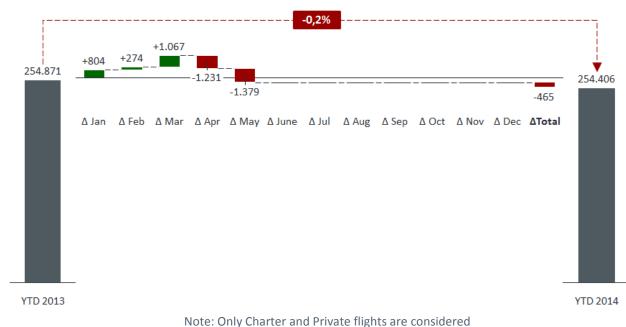

## Year to Date analysis of departures Coming up to half way through the year and the market is so far narrowly down on

2013. Second quarter declines contrast with first quarter growth.\*