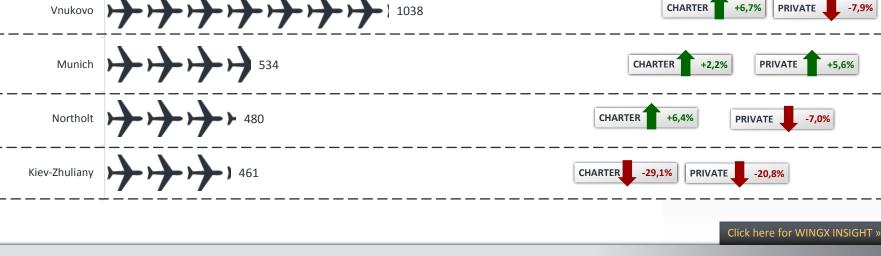

# **+++++** 1038

**Business Aviation flights MAY [YOY]** 

at selective airports

FRANCE-RUSSIA

**Connection focus:** 

in 05-2014 **SPECIAL INSIGHT OFFER:** 

+35,3% **FLIGHT TREND** +5,8% 1.000 **ULTRA LONG RANGE** 