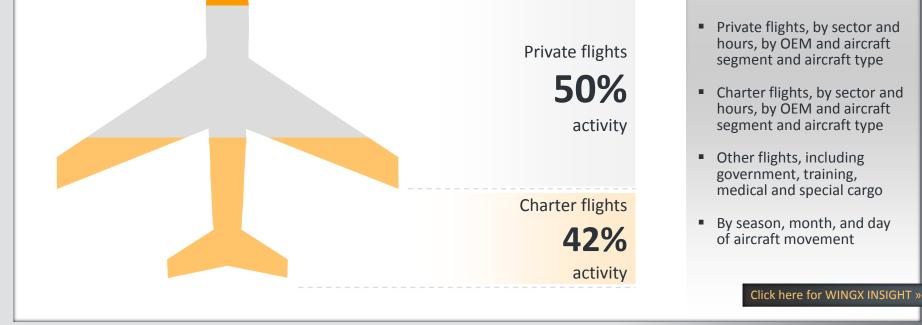

## Flight activity by mission type during Nov. 2014

#### **COMMENT:**

For all city pairs, airports, country connection, see the trend and value of:

others 8% activity

| Aircraft<br>activity<br>Type, OEM, tail,<br>register, age, location,<br>hours, cycles, sector<br>pattern, routing                      | Airport<br>movements<br>Connections, main<br>operators, seasona<br>trends, handling<br>demand, fuel uplift | mission type,                                                                                                                                                                                                                                                                                                                                                                                                                                                                                                                                                                                                                                                                                                                                                                                                                                                                                                                                                                                                                                                                                                                                                                                                                                                                                                                                                                                                                                                                                                                                                                                                                                                                                                                                                                                                                                                                                                                                                                                                                                                                                                        | Operator<br>analysis<br>Aircraft fleet, type,<br>certificate, age,<br>activity ranking, key<br>city pairs, airport base | Market<br>valuation<br>Activity associated<br>KPIs such as charter<br>revenues, fuel,<br>catering, MRO |
|----------------------------------------------------------------------------------------------------------------------------------------|------------------------------------------------------------------------------------------------------------|----------------------------------------------------------------------------------------------------------------------------------------------------------------------------------------------------------------------------------------------------------------------------------------------------------------------------------------------------------------------------------------------------------------------------------------------------------------------------------------------------------------------------------------------------------------------------------------------------------------------------------------------------------------------------------------------------------------------------------------------------------------------------------------------------------------------------------------------------------------------------------------------------------------------------------------------------------------------------------------------------------------------------------------------------------------------------------------------------------------------------------------------------------------------------------------------------------------------------------------------------------------------------------------------------------------------------------------------------------------------------------------------------------------------------------------------------------------------------------------------------------------------------------------------------------------------------------------------------------------------------------------------------------------------------------------------------------------------------------------------------------------------------------------------------------------------------------------------------------------------------------------------------------------------------------------------------------------------------------------------------------------------------------------------------------------------------------------------------------------------|-------------------------------------------------------------------------------------------------------------------------|--------------------------------------------------------------------------------------------------------|
| AIRPORT<br>TRACKER<br>FUEL<br>UPLIFT                                                                                                   |                                                                                                            | <ul> <li>» Movement trends</li> <li>» Competing airpor</li> <li>» Pricing benchmar</li> <li>» Revenue models</li> <li>» Fuel needs by aircomposition analystication an</li></ul> | rts / FBO                                                                                                               | CUSTOMERS Aircraft operators MRO providers OEMs Financial institutior Ground operations                |
| MRO<br>ANALYSIS<br>CHARTER                                                                                                             |                                                                                                            | <ul> <li>» Fleet size / age ar</li> <li>» Utilization trends</li> <li>» Facilities pricing</li> <li>» Market sizing</li> <li>» Market pricing re</li> </ul>                                                                                                                                                                                                                                                                                                                                                                                                                                                                                                                                                                                                                                                                                                                                                                                                                                                                                                                                                                                                                                                                                                                                                                                                                                                                                                                                                                                                                                                                                                                                                                                                                                                                                                                                                                                                                                                                                                                                                          | nalysis                                                                                                                 | <ul> <li>US FAA</li> <li>EUROCONTROL</li> <li>National ANSPs</li> <li>BizAv associations</li> </ul>    |
| MARKET                                                                                                                                 |                                                                                                            | <ul> <li>» Passenger trends</li> <li>» Key route tracking</li> <li>» Revenue potentia</li> </ul>                                                                                                                                                                                                                                                                                                                                                                                                                                                                                                                                                                                                                                                                                                                                                                                                                                                                                                                                                                                                                                                                                                                                                                                                                                                                                                                                                                                                                                                                                                                                                                                                                                                                                                                                                                                                                                                                                                                                                                                                                     | g y                                                                                                                     | <ul> <li>Aircraft operator</li> <li>surveys</li> <li>FBO surveys</li> </ul>                            |
| DETAILED AGGRE<br>industry cycle q-q at<br>of activity; all; priva<br>INSIGHT INTO SP<br>activity by country e<br>nth africa; middle e | nalysis ret<br>te; charter to<br><b>ECIFIC REGIONA</b><br>europe; flig                                     | view of this month compa<br>last 5y same month<br>                                                                                                                                                                                                                                                                                                                                                                                                                                                                                                                                                                                                                                                                                                                                                                                                                                                                                                                                                                                                                                                                                                                                                                                                                                                                                                                                                                                                                                                                                                                                                                                                                                                                                                                                                                                                                                                                                                                                                                                                                                                                   | ared last 12m evol<br>total hours of<br>market share<br>m-m evolutio                                                    | and ytd                                                                                                |
| INSIGHT INTO KE<br>evolving trends in co<br>between all euro m                                                                         | onnections in                                                                                              | Y PAIRS<br>coming flight trends from<br>ajor global regions                                                                                                                                                                                                                                                                                                                                                                                                                                                                                                                                                                                                                                                                                                                                                                                                                                                                                                                                                                                                                                                                                                                                                                                                                                                                                                                                                                                                                                                                                                                                                                                                                                                                                                                                                                                                                                                                                                                                                                                                                                                          |                                                                                                                         | ost popular<br>vate city pairs yoy                                                                     |
| DEMAND FOR CC<br>demand by ac segm<br>sector; oem charter                                                                              | ent; by ma                                                                                                 | RAFT TYPES<br>arket share and yoy chang<br>p aircraft ch & private                                                                                                                                                                                                                                                                                                                                                                                                                                                                                                                                                                                                                                                                                                                                                                                                                                                                                                                                                                                                                                                                                                                                                                                                                                                                                                                                                                                                                                                                                                                                                                                                                                                                                                                                                                                                                                                                                                                                                                                                                                                   | ge ytd hours gai<br>all leading ac                                                                                      |                                                                                                        |
| ACTIVITY BY LEAI<br>leading 20 airports<br>flights gained lost y                                                                       | by activity; sp                                                                                            | <b>6 AIRPORTS</b><br>lit of activity by mission transferred and private                                                                                                                                                                                                                                                                                                                                                                                                                                                                                                                                                                                                                                                                                                                                                                                                                                                                                                                                                                                                                                                                                                                                                                                                                                                                                                                                                                                                                                                                                                                                                                                                                                                                                                                                                                                                                                                                                                                                                                                                                                              | /pe; highlight fast<br>declining airp                                                                                   | est growing &                                                                                          |