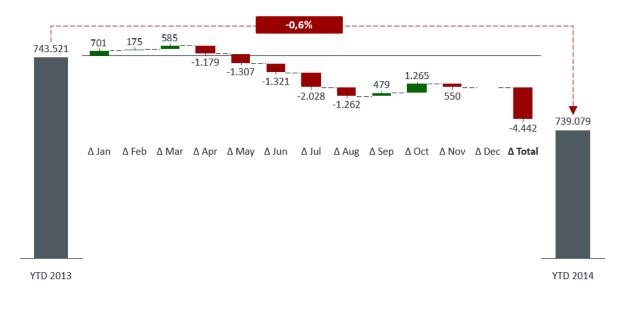

### Year to Date analysis of departures

After the last two months' increase, November resumed the mostly downward trend this year, with YTD activity now 0.6% below 2013, equivalent to 4,442 fewer flights.