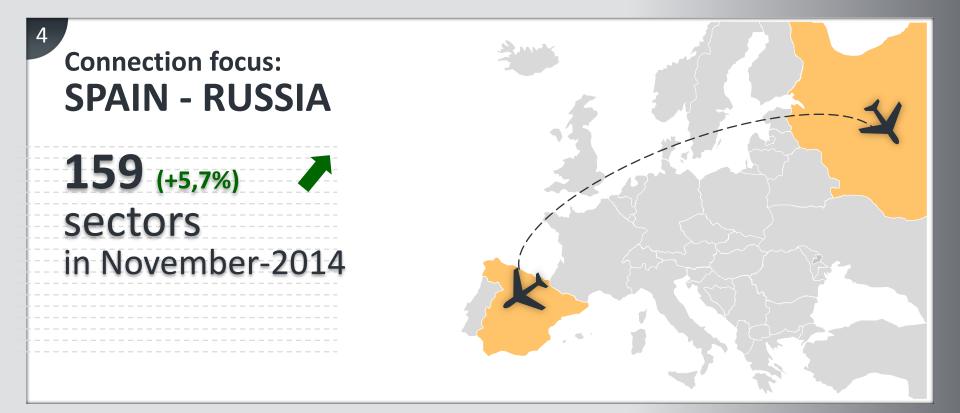

reference for a snapshot analysis of market activity «

## THIS BAM: EUROPE

#### 1

2

### Year to Date analysis of departures

After the last two months' increase, November resumed the mostly downward trend this year, with YTD activity now 0.6% below 2013, equivalent to 4,442 fewer flights.



#### THE INSIDE STORY

For the European and peripheral Nth Africa and Middle East market:

- Analysis of key factors influencing this month
- Monthly YTD analysis departures & hours
- 5 year growth path for private and charter flights
- Analysis by fleet, aircraft segment and aircraft type

Click here for **WINGX INSIGHT** 

## Flight activity by mission type during Nov. 2014

#### **COMMENT:**

For all city pairs, airports, country connection, see the trend and value of:

others 8% activity













| Aircraft<br>activity<br>Type, OEM, tail,<br>register, age, location,<br>hours, cycles, sector<br>pattern, routing                      | Airport<br>movements<br>Connections, main<br>operators, seasona<br>trends, handling<br>demand, fuel uplift | mission type,