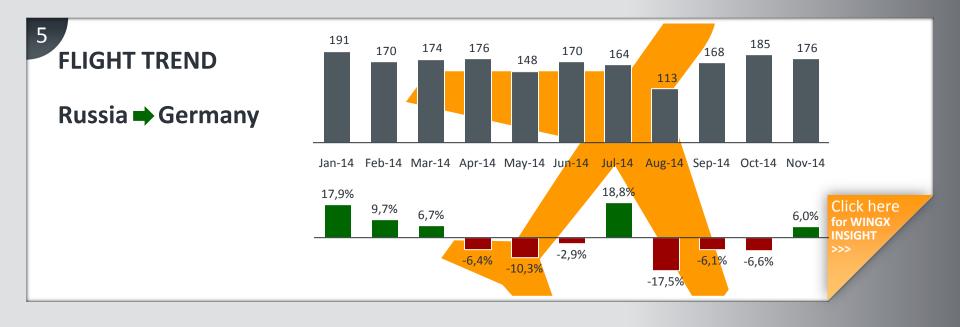

eference for a snapshot analysis of market activity «

## THIS BAM: EUROPE

#### 1

2

### Year to Date analysis of departures

After the last two months' increase, November resumed the mostly downward trend this year, with YTD activity now 0.6% below 2013, equivalent to 4,442 fewer flights.



#### THE INSIDE STORY

For the European and peripheral Nth Africa and Middle East market:

- Analysis of key factors influencing this month
- Monthly YTD analysis departures & hours
- 5 year growth path for private and charter flights
- Analysis by fleet, aircraft segment and aircraft type

Click here for **WINGX INSIGHT** 

## Flight activity by mission type during Nov. 2014

#### **COMMENT:**

For all city pairs, airports, country connection, see the trend and value of:

others 8% activity













| Aircraft<br>activity<br>Type, OEM, tail,<br>register, age, location,<br>hours, cycles, sector<br>pattern, routing                      | Airport<br>movements<br>Connections, main<br>operators, seasona<br>trends, handling<br>demand, fuel uplift | mission type,