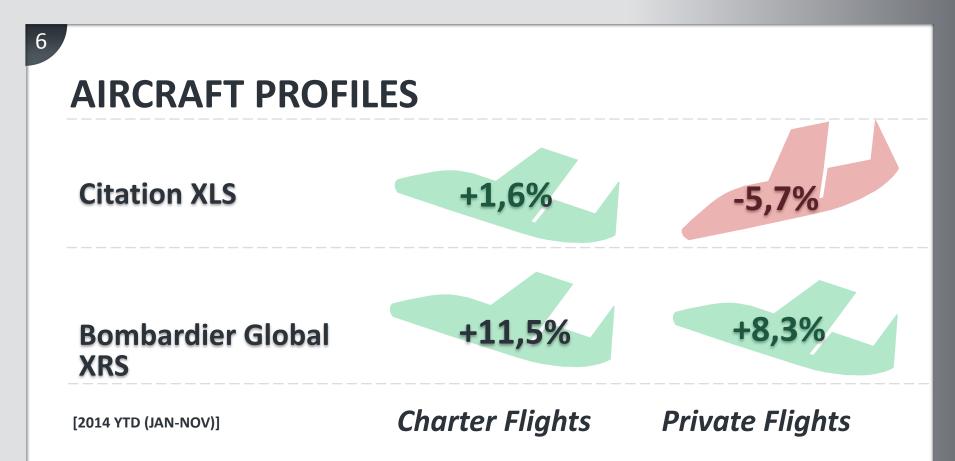

erence for a snapshot analysis of market activity «

## THIS BAM: EUROPE

#### 1

2

### Year to Date analysis of departures

After the last two months' increase, November resumed the mostly downward trend this year, with YTD activity now 0.6% below 2013, equivalent to 4,442 fewer flights.



#### THE INSIDE STORY

For the European and peripheral Nth Africa and Middle East market:

- Analysis of key factors influencing this month
- Monthly YTD analysis departures & hours
- 5 year growth path for private and charter flights
- Analysis by fleet, aircraft segment and aircraft type

Click here for **WINGX INSIGHT** 

## Flight activity by mission type during Nov. 2014

#### **COMMENT:**

For all city pairs, airports, country connection, see the trend and value of:

others 8% activity













| Aircraft<br>activity<br>Type, OEM, tail,<br>register, age, location,<br>hours, cycles, sector<br>pattern, routing                      | Airport<br>movements<br>Connections, main<br>operators, seasona<br>trends, handling<br>demand, fuel uplift | mission type,