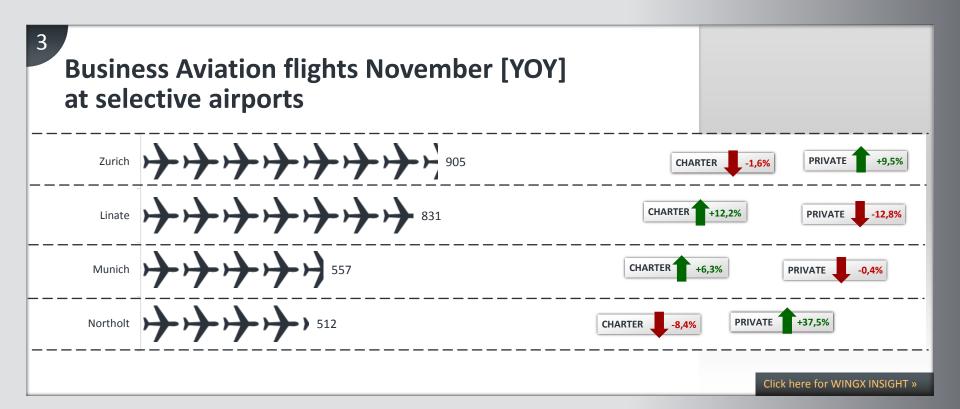

st reference for a snapshot analysis of market activity «

## THIS BAM: EUROPE

#### 1

2

### Year to Date analysis of departures

After the last two months' increase, November resumed the mostly downward trend this year, with YTD activity now 0.6% below 2013, equivalent to 4,442 fewer flights.



#### THE INSIDE STORY

For the European and peripheral Nth Africa and Middle East market:

- Analysis of key factors influencing this month
- Monthly YTD analysis departures & hours
- 5 year growth path for private and charter flights
- Analysis by fleet, aircraft segment and aircraft type

Click here for **WINGX INSIGHT** 

## Flight activity by mission type during Nov. 2014

#### **COMMENT:**

For all city pairs, airports, country connection, see the trend and value of:

others 8% activity













| Aircraft<br>activity<br>Type, OEM, tail,<br>register, age, location,<br>hours, cycles, sector<br>pattern, routing                      | Airport<br>movements<br>Connections, main<br>operators, seasona<br>trends, handling<br>demand, fuel uplift | mission type,